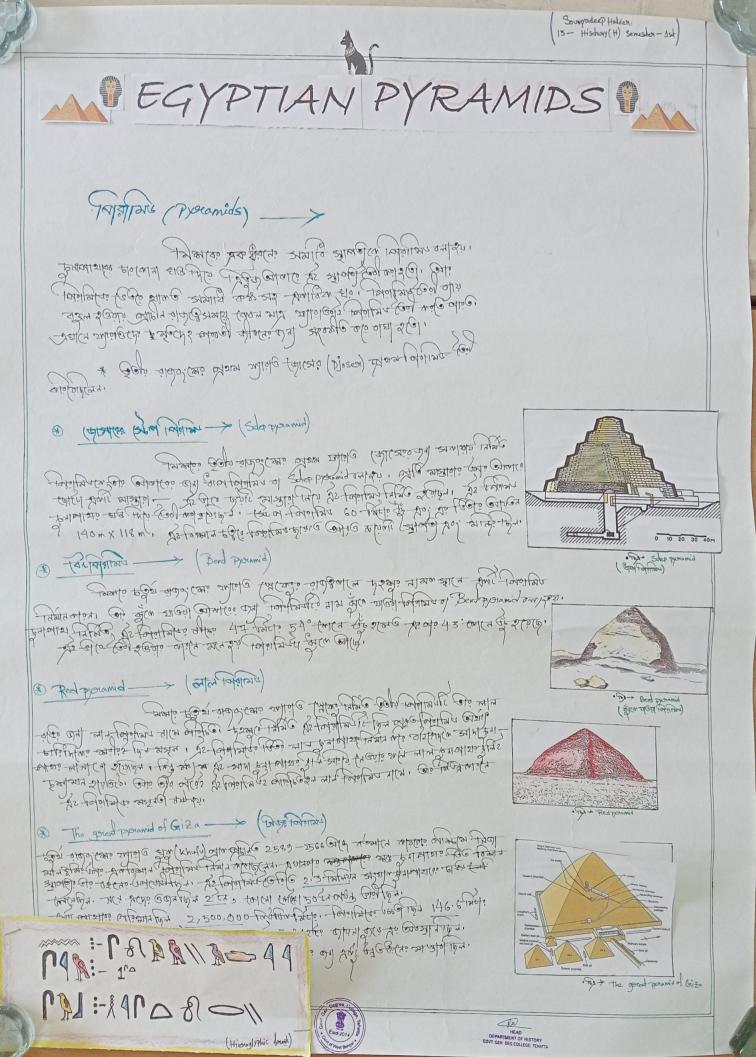

নিক ১৫০০ প্রীংপ: ट्याक २००० औः गुह, खाहिक युश्वत यस्तुक ज्वातात्र अधाव डलाहात वल अकार्याः आयार्याः यद्रारहः अध्य सह अवर आहनाक डेभनियाह अङ्ग्र अन्ता रामी.

अधिकारीयो हिल, याला विवाहित हल हिल या आहा, अखीमार अधा मूलज अखिमाज

नारोगादारे आभागम हिल, जरे युहा खी किक्रार भूष्यान हिल ज्यनाला, स्वाया, विश्वयाया,

अञ्चल अञ्चल नायोग्राहिलन उद्द लोकिना, पर यहा आत्रीन अल्ज खीया धेत्रीय जन्त्रात उश्व 'নিছ লায়তম', নারীদের ভৈতিকতার আন ছিল আঁ । নারা ও পুরুষের পোন্সাকের বিশেষ লামক্য ছিল মা

# अक र्याहके याखन्न तावी~

প্রয় বাদকৈ সুনে অমমদের সমান্দের ভিত্তি চিন

সারবার। ধার্ম বেটিকা স্থান্থার অল্পারা চলিন বিশেষ সম্মাধিয় আপ্রকারিনা , অমাজ পিতৃ ভার্ত্তিক হওয়ায় পুষ অন্তান কামনাই স্থাভাবিক ছিলা ভবে কন্যা অন্তাম অৱহালিত দ্বিল না তাঁরা বেদ नाम ७ ७ननमत्वर ज्यार्थकार्रेसे महत्मन, जारीया



বৈদিক মুগে নারী











HEAD DEPARTMENT OF HISTO

Name - Disha Guin 1st sem History Hons Roll-15 Registration No - 036552

হাতর পরিণারবেষ 375 বর্গরিটের লিনিন সৎস্রহ বহুবত হয়েছিল এবং এস্বালমারর্গুলি সাধারনত হাত এবং লায়ে , তারপুর মাত্রা , বাহু , পা এবং অবনেশে র্ষিড়ের উল্লির দ্রেমিয়া স্কৃষ্ণ বগুরা । একবার ব্রতিশি অন্তন্ধ উল্লেলে, অরা একদি সাগারন স্তর্য শীর্ষ করের সবহ জরল্লানির সন্থি তারা কার্বরুদ্বিক একসায়ে সাগলে কিবার তিন্য ভারার মতনে রাঘার । আচারির সময়, নার উদ্বারন বহুরা হয়েছিল এবং আরা কারীরে রতিরক্ষামূলক তাবিচি, মালন করা হয়েছিল । আদতা থোকে সুরক্ষিত ব্যান্ডিডারুলি কারীরাফে বারন করেছে । লারায়ক দেয়ায় কারার ব্যায়ার কারারার ব্যান্ডিডার ক্রিয়ের্ড ।

বসলত দায়া দুয়ো ন্যায় লেঁচিয়ে ফেল্লা হতে । এয়লয় তায়া মমিল্ললো বেম্ব সংয়ক্ষন কয়ে আছাতা ।

নির্দানিনের অন্দিরতা সম্বয় কলে প্রাচীন কিন্দারীয়রা মন্ধি