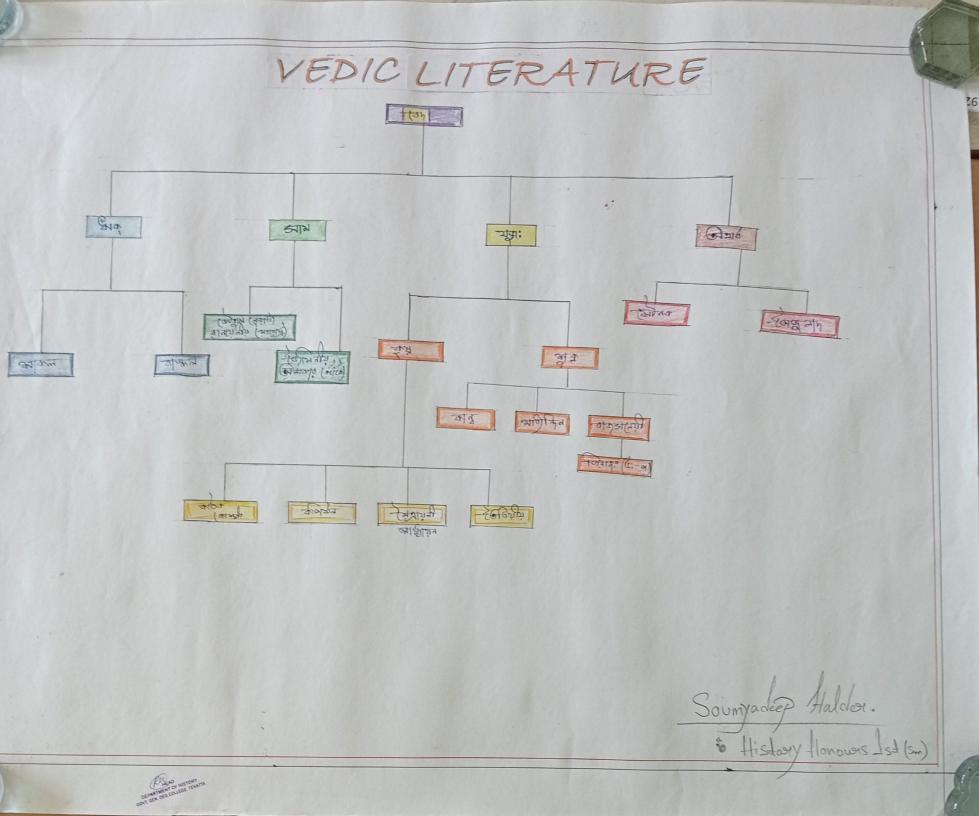

> 13t sem, Histohy Honouhs, CC1 Reg No - 036562

Nome - Rubina Ichatun

জ্যার উন্থান্যায় কর্মনাজন হানটার

| The M                | अप्रकारित के होम्बर 20                                         |
|----------------------|----------------------------------------------------------------|
| AT COL               | 4 हन्द्रमाइ 2000<br>(जाइन वर्थ)<br>Oaken Halt, इंश्ल्याइ<br>UK |
| <u>জাতী</u> মতা      | - रतादेव्या                                                    |
| সাত্ মিক্সায়তন      | सामहा। क्रियविद्यालास                                          |
| রৈ তশ্রানি           | के कर्म्स्ट्रीयत                                               |
| न्दर्श्वक्रिय        | होकोगायिको<br>भाषातीयकार्यन                                    |
| ख्याळिक्रीतकत्व्यू द | द्रोछियाम कार्यके जाणि<br>कलकाला रक्याकाता                     |
|                      |                                                                |