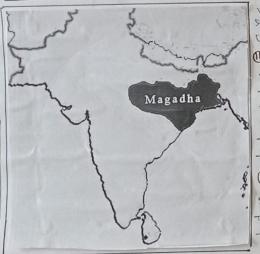

भारतवी रेवर्तिक यूडा दिनीय एकतात भारतिर्वत :

HISTORY HONOURS NAME - SNE HA HALDER REGN NO- 036566 ROLL NO-3111157 - 2240181 PAPER - CC1

1 A " quelo " A " min materia 3 185 -

to Man Py Servisa

| ille.          | २० वियेषो २०१७ व्याहर २८१<br>२१ विभागवाको १९२० हेव्याने<br>भाष्ट्रया, गाउववाक्त, अधित्वे<br>एस्ट्राय क्योहित, सम्बेत स्वेतुल |
|----------------|------------------------------------------------------------------------------------------------------------------------------|
| B.D.           | ह र्थाला के 28 (खत्र cc)<br>न्द्राल्डल, एक्ट्रान हहीवर्थल,<br>हिविन प्रतन                                                    |
| 199015         | 'जनकारि कांस्कर्त, जनकावित,<br>स्वर्वाहरू, 'आएकांस्क                                                                         |
|                | riskesse sector                                                                                                              |
| Augustan, anda |                                                                                                                              |
| mangshaf       | अर्दलाईम्रा जरा                                                                                                              |