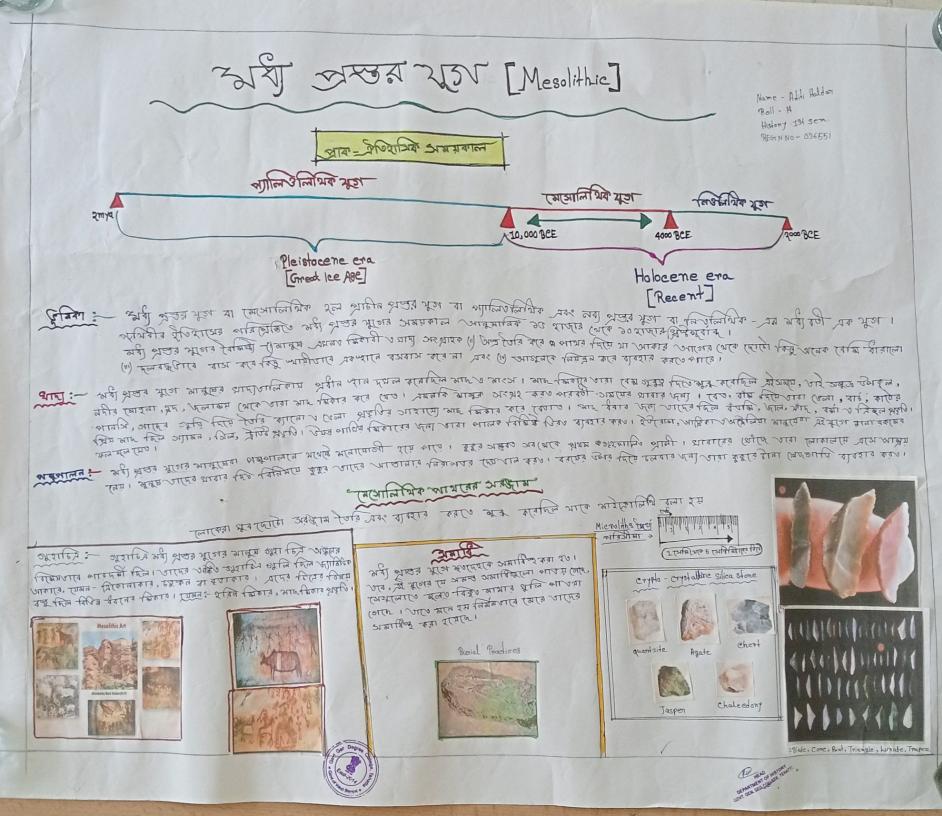

अस्तर्भ दिक्तिरम्युहार एएवाम उत्तर्मिक राष्ट्र क्रिसि केलालक एएक्राइन कर्म उत्तर कहिए 1 जहा विव्याओं 

फेडन धाएँ। यहल भूसाहिक दिल्लीन अध्या दिए मार 16 हि इस जनए अन्ने महा जनावन नकी जह फुनकिय-रार करे। मेक्यू अने जयर जारिजेर अन् जिति के कि पार कि मिर मेक्यू बिहित दाल अकामिज रसिंगि । अर्थ मेंदिर एंका जेवनाम & कर्ममा लिये - विकार के लिहि । आवनाकि & एमानिया अवन्य वाछ रहा दिर । ा म्लूष्ट्र ग्राह तिरू मुल्रात देख्राती महताह प्रेल , हाक नत्र गुलाद्राल नेक्व एक महा हाल

लायूनले दिर्वाहिक मुहा युदारिक क्रांग युद्ध मार्ग । उरे उम्हा हि तर्वत द्वाली मार्गिर अस्त्राहाय कार्यात्र

attalight

পোকবেনিক মুহা রু ও বিষ্ণু চিলেন লৌল দেবতা, কিন্তু পারবর্তা বেনিক মুহা তাদের হারুত্ব বৃদ্ধি পায় ' বিষ্ণু চিলেন পালনবার্তা, भारत के रिमेन्स्याहा कार्यात्में आहेत राष्ट्रावक्यात्र यहल - किन्द्र धारीय द्यात दाव्रणाह फीएम आहि। अस्मार्ग्तने याहि ह्यात्व आर्मन माधु, काकिली विग्रा अपूर्ण अपूर कावता जाही ने महा होताल कार्य हैंगुरेताल ने होतेल लायात्र ७ खल्मसामिर मिलासम होक प्राद्य