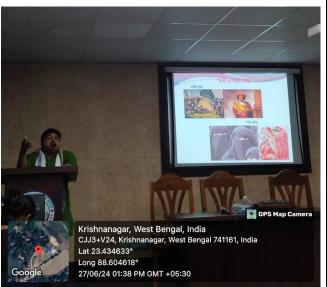

#### POLITICAL SCIENCE

B.A. Political Science (Honours) SEMESTER-IV POL-H-GE-T-4(A): Feminism: Theory and Practice

Generic Elective Course; Credit-6. Full Marks-75

Course Objectives:

After completion of the course the learners will be able to -

- Understand the contemporary debates on feminism and the history of feminist struggles.
- Understand the complexity of patriarchy and the history of feminism.

Unit 1: Approaches to understanding Patriarchy: Feminist theorising of the sex/gender distinction. Biologism versus social constructivism - Understanding Patriarchy and Feminism Liberal, Socialist, Marxist, Radical feminism, New Feminist Schools/Traditions