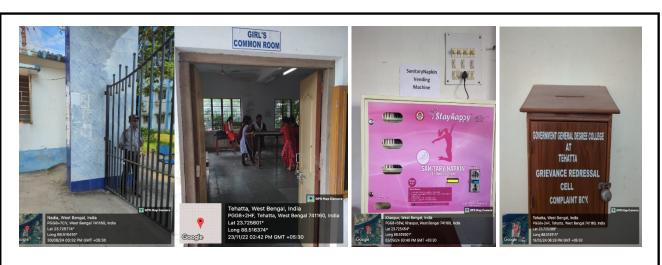

NERAL DEGREE COLLEGE, TEHATTA

Tehatta, Nadia, Pin-741160

NSS activity on gender sensitization





Cycle Rally for Child Marriage Awareness Program (12.03.2019) Survey of Women Study in Adopted Village





Awareness Camp arranged by ICC: 2019 The Convenor of the Grievance Redressal Cell addresses freshers



Internal Complaints, Grievance Redressal and Anti-Ragging Committees in website & their activities







Web : tehattagovtcollege.ac.in

Ph. : 03471-250100

## GOVERNMENT GENERAL DEGREE COLLEGE, TEHATTA

Tehatta, Nadia, Pin-741160

#### On-campus CCTV surveillance to create a safe and secure space for everyone









Web : tehattagovtcollege.ac.in

Ph. : 03471-250100

### GOVERNMENT GENERAL DEGREE COLLEGE, TEHATTA

Tehatta, Nadia, Pin-741160

#### Facilities for women on campus



Security guards at the main gates

Girls Common room equipped with sanitary vending machine

**Complaint box** 



Girl's Hostel

Separate Toilet for Boy's and Girls







Web : tehattagovtcollege.ac.in

Ph. : 03471-250100

### GOVERNMENT GENERAL DEGREE COLLEGE, TEHATTA

Tehatta, Nadia, Pin-741160

Students' Feedback Survey Related to Gender Equity and Sensitization has been done to understand the position of gender equity in their mind

|    | Students' Feedback Survey Related to Gender Equity and Sensitization Academic Year:         |             |                  |                           |  |
|----|---------------------------------------------------------------------------------------------|-------------|------------------|---------------------------|--|
|    | Name: Dep