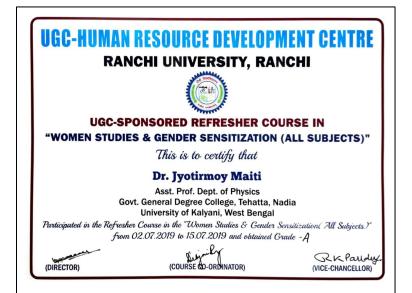

#### **Gender Audit Report:**

https://tehattagovtcollege.ac.in/Pdf/Audit/Gender/Gender%20Audit.pdf

The topic related to Gender sensitization forms a part of the syllabus of subjects like Philosophy, Political Science, History and Bengali