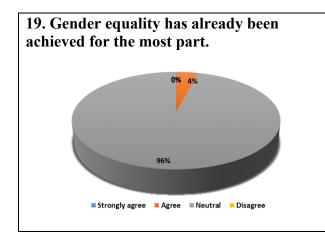

man should have the final word about decisions in his home and family matters.



12. A woman should always obey her husband.









Web : tehattagovtcollege.ac.in

: 03471-250100

### GOVERNMENT GENERAL DEGREE COLLEGE, TEHATTA

Tehatta, Nadia, Pin-741160





15. Girls and boys both should choose on their own about when to get married.



17. Girls and boys should do the same amount of housework.



14. A woman should tolerate violence in order to keep her family together.

Ph.



16. Girls should be able to choose to work after marriage to earn their own money.



18. Gender equality, meaning that men and women are equal, has come far enough already.









Web : tehattagovtcollege.ac.in

Ph. : 03471-250100

### GOVERNMENT GENERAL DEGREE COLLEGE, TEHATTA

Tehatta, Nadia, Pin-741160





After analysing the feedback, and students have been thoroughly guided and counseled through Mentor-Mentee meetings by various departments.