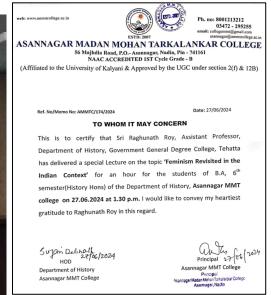

#### POLITICAL SCIENCE

B.A. Political Science (Honours) SEMESTER-IV POL-H-GE-T-4(A): Feminism: Theory and Practice

Generic Elective Course; Credit-6. Full Marks-75

Course Objectives:

After completion of the course the learners will be able to -