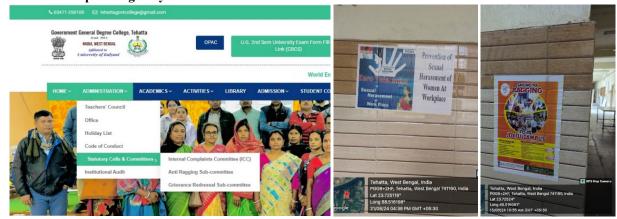

#### **Gender Audit Report:**

https://tehattagovtcollege.ac.in/Pdf/Audit/Gender/Gender%20Audit.pdf

The topic related to Gender sensitization forms a part of the syllabus of subjects like Philosophy, Political Science, History and Bengali