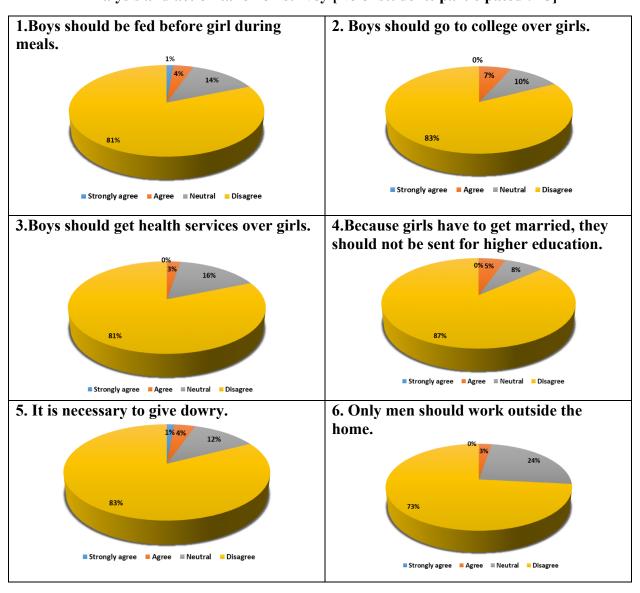

# Criterion 7 - Institutional Values and Best Practices

7.1 Institutional Values and Social Responsibilities

7.1.1 Institution has initiated the Gender Audit and measures for the promotion of gender equity during the last five years.

#### **Gender Audit Report:**

https://tehattagovtcollege.ac.in/Pdf/Audit/Gender/Gender%20Audit.pdf

The topic related to Gender sensitization forms a part of the syllabus of subjects like Philosophy, Political Science, History and Bengali