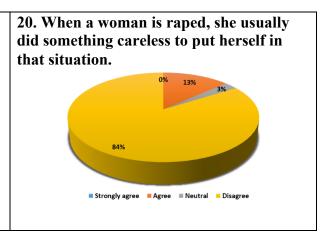

n should have the final word about decisions in his home and family matters.



12. A woman should always obey her husband.









Web : tehattagovtcollege.ac.in

: 03471-250100

### GOVERNMENT GENERAL DEGREE COLLEGE, TEHATTA

Tehatta, Nadia, Pin-741160





15. Girls and boys both should choose on their own about when to get married.



17. Girls and boys should do the same amount of housework.



14. A woman should tolerate violence in order to keep her family together.

Ph.



16. Girls should be able to choose to work after marriage to earn their own money.



18. Gender equality, meaning that men and women are equal, has come far enough already.









Web : tehattagovtcollege.ac.in

Ph. : 03471-250100

### GOVERNMENT GENERAL DEGREE COLLEGE, TEHATTA

Tehatta, Nadia, Pin-741160





After analysing the feedback, and students have been thoroughly guided and counseled through Mentor-Mentee meetings by various departments.