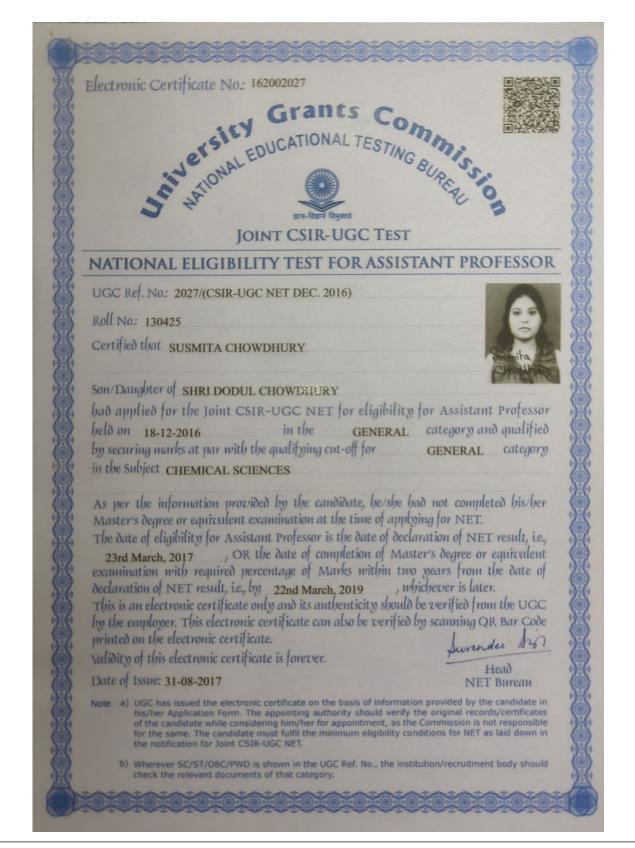

Soudi Onebararti Benezice Vice-Chancellor.

Senate House,
The 28th day of January, 2020

PhD Certificate of Dr Ramij Raja Mondal, Assistant Professor in Chemistry

**NET Certificate of Susmita Chowdhury, Assistant Professor in Chemistry** 

# STITUTE OF SILVE Grants Commission of State of S

## NATIONAL ELIGIBILITY TEST FOR LECTURESHIP

UGC Ref. No.: 13072/(NET-JUNE 2012)

Roll No.: 12061475

Certified that RAGHUNATH ROY

Son/Daughter of LATE UPENDRANATH ROY

and LATE SARASWATI ROY

has qualified

the UGC-NET for eligibility for lectureship held on 24-06-2012

in the Subject HISTORY

The date of qualifying NET is 18th September, 2012, which is also the date of declaration of the result.

This is an electronic certificate only and its authenticity should be verified from the UGC by the employer through www.ugcnetonline.in. This electronic certificate can also be verified by scanning QR Bar Code printed on the electronic certificate.

validity of the electronic certificate is forever.

Surender Sign

Date of Issue: 10-01-2013

NET Bureau

Note: a) UGC has issued the electronic certificate on the basis of information provided by the candidate in his/her Application Form. The appointing authority should verify the original records/certificates of the candidate while considering him/her for appointment, as the Commission is not responsible for the same. The candidate must fulfil the minimum eligibility conditions for NET within two years from the date of declaration of UGC-NET result.

b) Wherever PWD is shown in the UGC Ref. No., the recruitment body should check the relevant documents of disabilities.

NET Certificate of Raghunath Roy, Assistant Professor in History

UGC Ref. No.: 661/(NET-JUNE 2015)