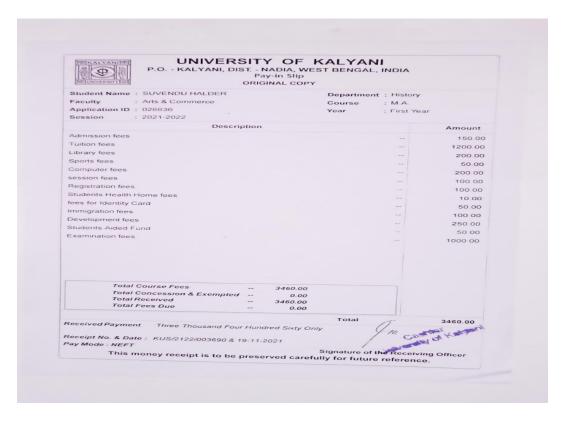

## GOVERNMENT GENERAL DEGREE COLLEGE, TEHATTA

Tehatta, Nadia, Pin-741160

SUVENDU HALDER SUPPORTING DOCUMENT FOR MA

Web : tehattagovtcollege.ac.in

: 03471-250100

Ph.