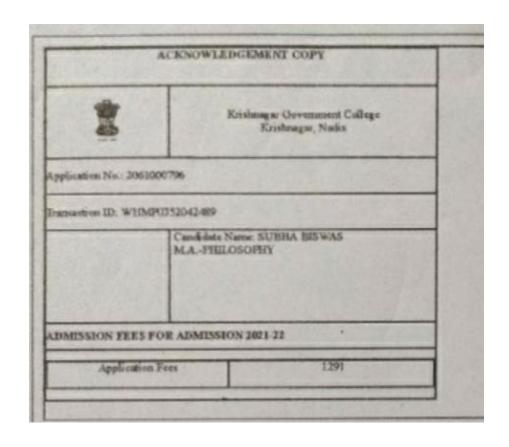

## GOVERNMENT GENERAL DEGREE COLLEGE, TEHATTA

Tehatta, Nadia, Pin-741160

SUBHA BISWAS SUPPORTING DOCUMENT FOR MA

Web : tehattagovtcollege.ac.in

: 03471-250100

Ph.