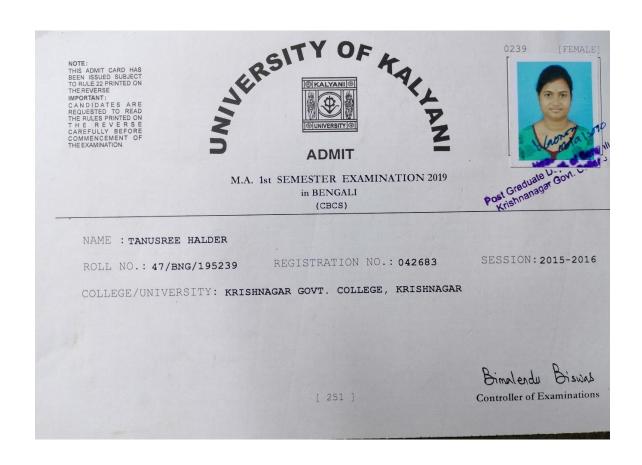

# GOVERNMENT GENERAL DEGREE COLLEGE, TEHATTA

Tehatta, Nadia, Pin-741160

NOTE:
THIS ADMIT CARD HAS
BEEN ISSUED SUBJECT
TO RULE 22 PRINTED ON
THE REVERSE
IMPORTANT:
CANDIDATES ARE
REQUESTED TO READ
THE RULES PRINTED ON
THE REVERSE
CAREFULLY BEFORE
COMMENCEMENT OF
THE EXAMINATION

M.A. 1st SEMESTER EXAMINATION 2022 in BENGALI (CBCS)

NAME : TISHA BHOWMICK

FATHER'S NAME : ASIT BARAN BHOWMICK

ROLL NO.: 95/BNG/225537

REGISTRATION NO.: 042006

SESSION: 2019-2020

COLLEGE/UNIVERSITY: UNIVERSITY OF KALYANI

[ 585 ]

Bimalendu Biswas Controller of Examinations

TISHA BHOWMICK SUPPORTING DOCUMENT FOR MA

Web : tehattagovtcollege.ac.in

Ph. : 03471-250100