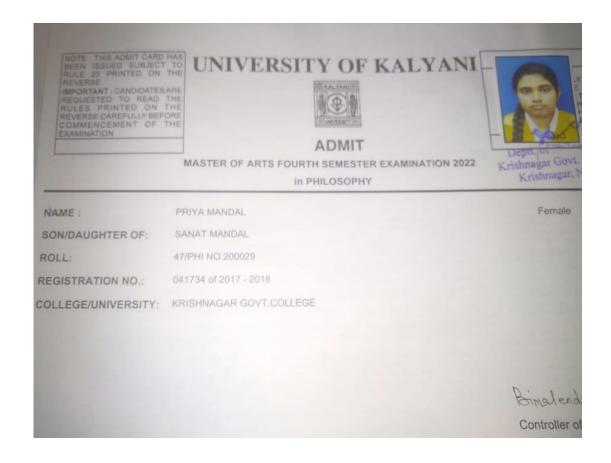

### ADMIT

MASTER OF ARTS FIRST SEMESTER EXAMINATION 2022 in PHILOSOPHY

Krishnagar Gov. Krishnagar, Nadia Female

NAME:

BIDISHA PRAMANIK

SON/DAUGHTER OF:

BIJAN KUMAR PRAMANIK

ROLL:

47/PHI NO.220006

**REGISTRATION NO.:** 

042051 of 2019 - 2020

COLLEGE/UNIVERSITY: KRISHNAGAR GOVT.COLLEGE

Bimalendu Kriswas

Controller of Examinations

BIDISHA PRAMANIK SUPPORTING DOCUMENT FOR MA

Web : tehattagovtcollege.ac.in