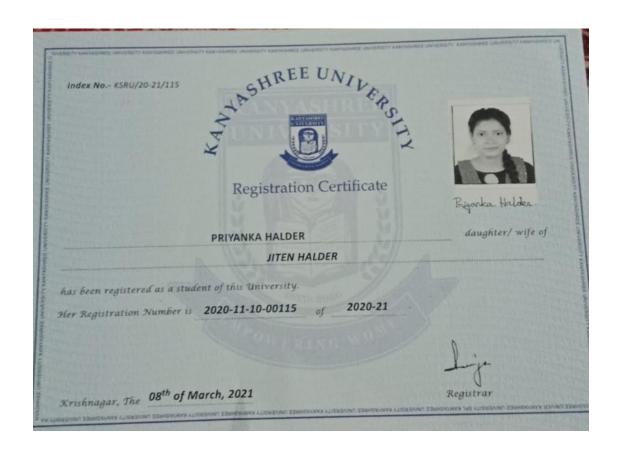

# GOVERNMENT GENERAL DEGREE COLLEGE, TEHATTA

Tehatta, Nadia, Pin-741160

| SI.No.: 23-24-REGN-0295  SI.No.: 23-24-REGN-0295                                                             |                                 |
|--------------------------------------------------------------------------------------------------------------|---------------------------------|
| PROVISIONAL REGISTRATION CERTIFICATE  SHYAMALI KHATUN                                                        | Shapomali Khadun<br>daughter oj |
| AZIZUL MALLICK                                                                                               |                                 |
| has been registered as a student of this University.  Her Registration Number is 2023-11-10-00295 of 2023-24 |                                 |
| Krishnagar, The 04 <sup>th</sup> of January, 2024                                                            | Registrar                       |

SHYAMALI KHATUN SUPPORTING DOCUMENT FOR MA

Web : tehattagovtcollege.ac.in

Ph. : 03471-250100