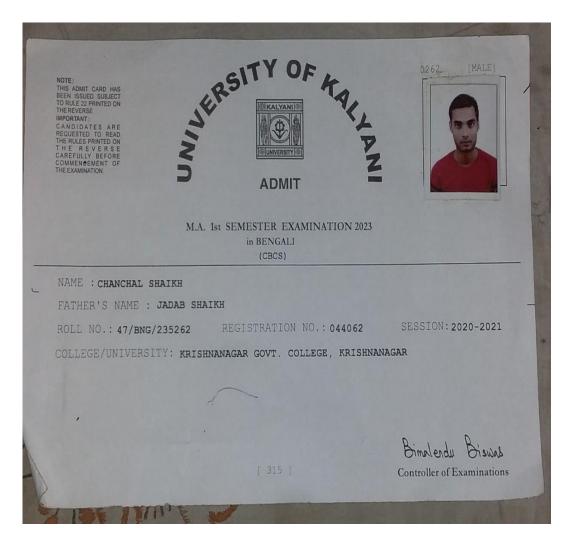

### GOVERNMENT GENERAL DEGREE COLLEGE, TEHATTA

Tehatta, Nadia, Pin-741160

CHANCHAL SHAIKH SUPPORTING DOCUMENT FOR MA

Web : tehattagovtcollege.ac.in

Ph. : 03471-250100