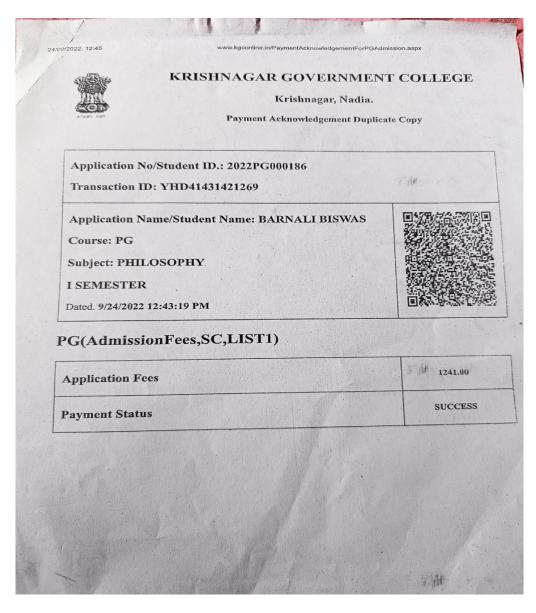

# GOVERNMENT GENERAL DEGREE COLLEGE, TEHATTA

Tehatta, Nadia, Pin-741160

**BARNALI BISWAS SUPPORTING DOCUMENT FOR MA** 

Web : tehattagovtcollege.ac.in

: 03471-250100

Ph.