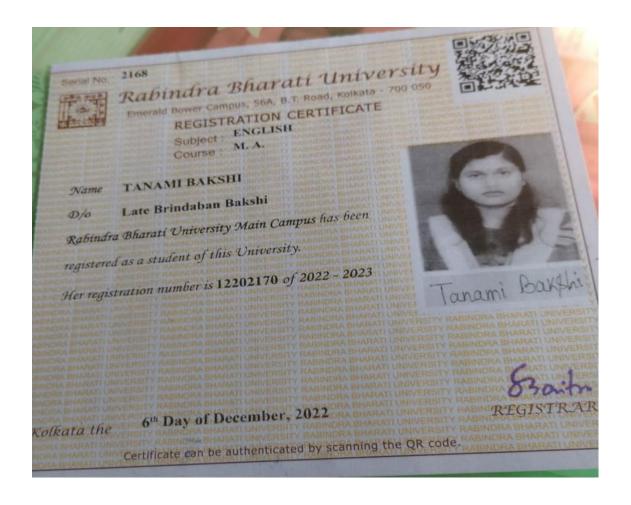

## GOVERNMENT GENERAL DEGREE COLLEGE, TEHATTA

Tehatta, Nadia, Pin-741160

### TANAMI BAKSHI SUPPORTING DOCUMENT FOR MA

Web : tehattagovtcollege.ac.in

Ph. : 03471-250100