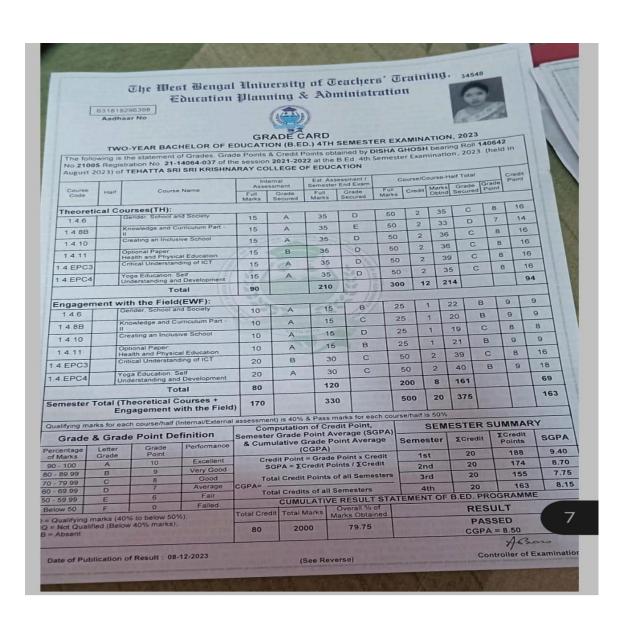

#### GOVERNMENT GENERAL DEGREE COLLEGE, TEHATTA

Tehatta, Nadia, Pin-741160

DISHA GHOSH SUPPORTING DOCUMENT FOR B.ED

Web : tehattagovtcollege.ac.in

Ph. : 03471-250100