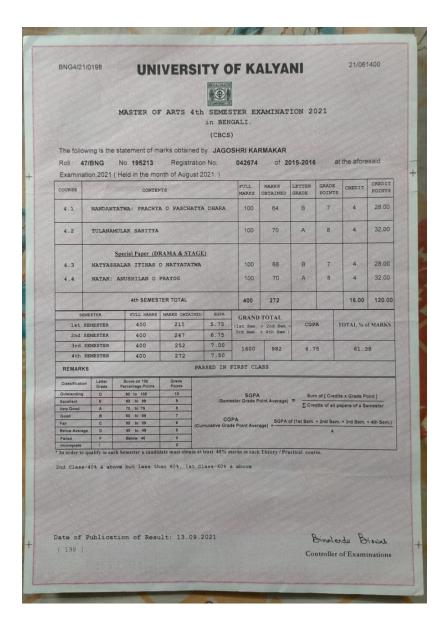

M.A. 1st SEMESTER EXAMINATION 2022 in BENGALI (CBCS)

NAME : TISHA BHOWMICK

FATHER'S NAME : ASIT BARAN BHOWMICK

ROLL NO.: 95/BNG/225537

REGISTRATION NO.: 042006

SESSION: 2019-2020

COLLEGE/UNIVERSITY: UNIVERSITY OF KALYANI

[ 585 ]

Bimalendu Biswas Controller of Examinations

TISHA BHOWMICK SUPPORTING DOCUMENT FOR MA

Web : tehattagovtcollege.ac.in

Ph. : 03471-250100