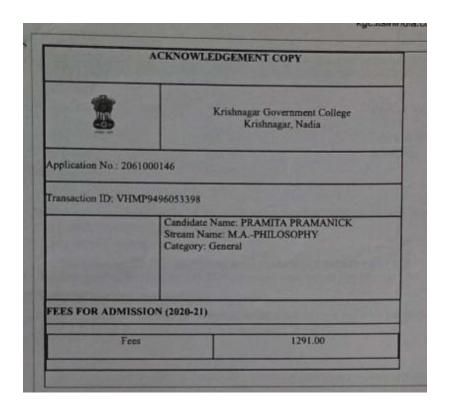

## GOVERNMENT GENERAL DEGREE COLLEGE, TEHATTA

Tehatta, Nadia, Pin-741160

|                     | ACKNOWLED                                          | GEMENT COPY                        |  |  |  |
|---------------------|----------------------------------------------------|------------------------------------|--|--|--|
| 8                   | Krishnagar Government College<br>Krishnagar, Nadia |                                    |  |  |  |
| Application No.: 20 |                                                    |                                    |  |  |  |
| Transaction ID- W   | Candidate Name: MUNMUN CHAKRABORT<br>M.APHILOSOPHY |                                    |  |  |  |
| Transaction ID: W   | Candidate 1                                        | Name: MUNMUN CHAKRABORTY           |  |  |  |
| Transaction ID: W   | Candidate I<br>M.APHILO                            | Name: MUNMUN CHAKRABORTY<br>OSOPHY |  |  |  |