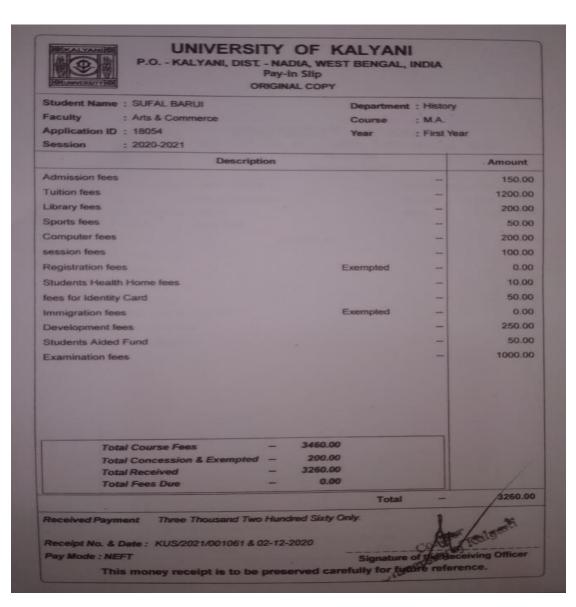

|       |           |  |

Incomplete I 0 CGPA of 5 0 & above up to 5.4 = THIRD CLASS
TO COMPLETE THE COURSE, A STUDENT MUST OBTAIN AT LEAST 40% MARKS IN EACH PAPER AND A MINIMUM CGPA OF 5.0

6

5

Date of publication of Result: 12-09-2022

D

Good

Fair Below Average

Failed

Bimalendu Biswas
Controller of Examinations

ove up to 10 0 = FIRST CLASS WITH DISTINCTION

SUSHANTA ROY SUPPORTING DOCUMENT FOR MA

60 & above up to 69

50 & above up to 59

40 & above up to 49

Below 40





Web : tehattagovtcollege.ac.in

Ph. : 03471-250100

## GOVERNMENT GENERAL DEGREE COLLEGE, TEHATTA

Tehatta, Nadia, Pin-741160



#### SOMASHREE MANDAL SUPPORTING DOCUMENT FOR MA





Web : tehattagovtcollege.ac.in

Ph. : 03471-250100

## GOVERNMENT GENERAL DEGREE COLLEGE, TEHATTA

Tehatta, Nadia, Pin-741160



SUFAL BARUI SUPPORTING DOCUMENT FOR MA





Web : tehattagovtcollege.ac.in

Ph. : 03471-250100

## GOVERNMENT GENERAL DEGREE COLLEGE, TEHATTA

Tehatta, Nadia, Pin-741160



PRIYANKA HALDER SUPPORTING DOCUMENT FOR MA





Web : tehattagovtcollege.ac.in

Ph. : 03471-250100

### GOVERNMENT GENERAL DEGREE COLLEGE, TEHATTA

Tehatta, Nadia, Pin-741160



HRIDAY BALA SUPPORTING DOCUMENT FOR MA





Web : tehattagovtcollege.ac.in

Ph. : 03471-250100

#### GOVERNMENT GENERAL DEGREE COLLEGE, TEHATTA

Tehatta, Nadia, Pin-741160



SABNUR KHATUN SUPPORTING DOCUMENT FOR MA





Web : tehattagovtcollege.ac.in

Ph. : 03471-250100

### GOVERNMENT GENERAL DEGREE COLLEGE, TEHATTA

Tehatta, Nadia, Pin-741160



#### ANJURA KHATUN SUPPORTING DOCUMENT FOR MA





Web : tehattagovtcollege.ac.in

Ph. : 03471-2