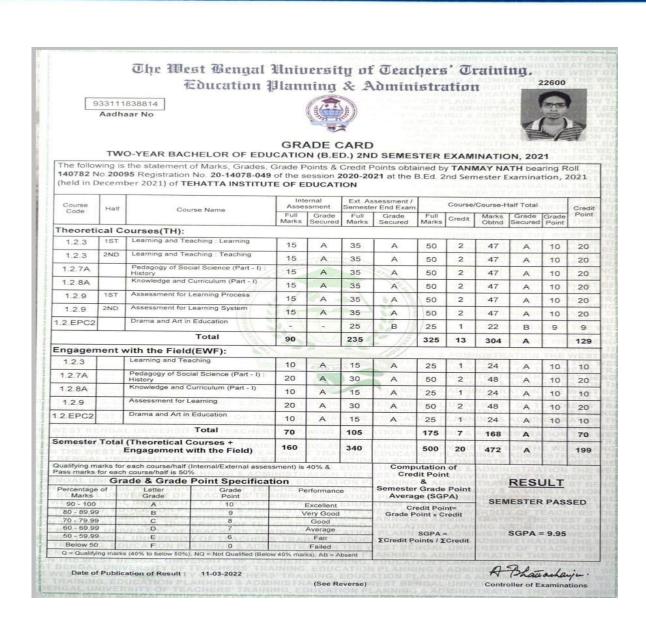

#### TANMAY NATH SUPPORTING DOCUMENT FOR B.ED

Web : tehattagovtcollege.ac.in

Ph. : 03471-250100