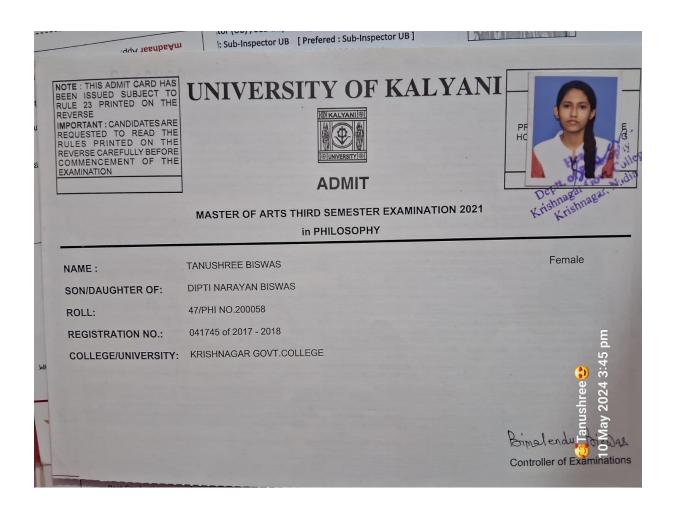

M.A. 1st SEMESTER EXAMINATION 2022 in BENGALI (CBCS)

NAME : TISHA BHOWMICK

FATHER'S NAME : ASIT BARAN BHOWMICK

ROLL NO.: 95/BNG/225537

REGISTRATION NO.: 042006

SESSION: 2019-2020

COLLEGE/UNIVERSITY: UNIVERSITY OF KALYANI

[ 585 ]

Bimalendu Biswas Controller of Examinations

TISHA BHOWMICK SUPPORTING DOCUMENT FOR MA

Web : tehattagovtcollege.ac.in

Ph. : 03471-250100