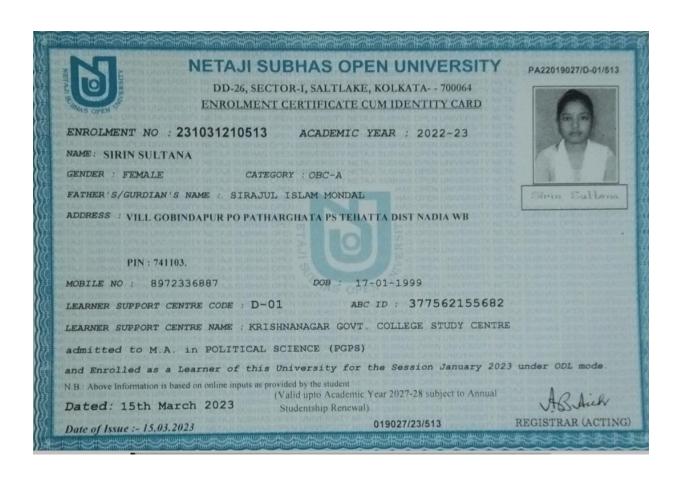

## GOVERNMENT GENERAL DEGREE COLLEGE, TEHATTA

Tehatta, Nadia, Pin-741160

SIRIN SULTANA SUPPORTING DOCUMENT FOR MA

Web : tehattagovtcollege.ac.in

Ph. : 03471-250100