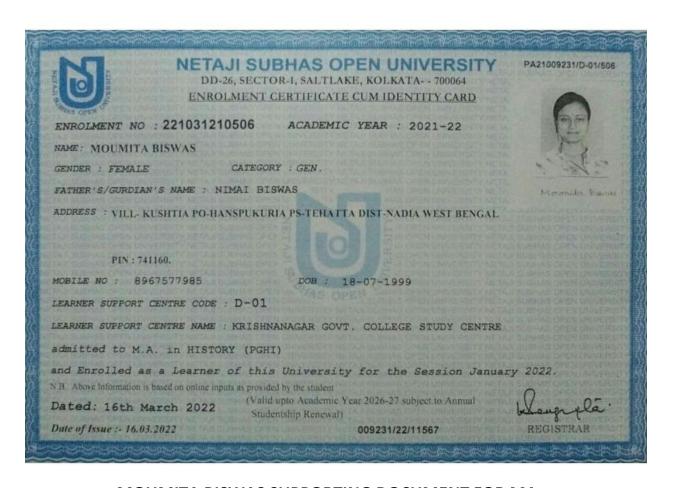

## GOVERNMENT GENERAL DEGREE COLLEGE, TEHATTA

Tehatta, Nadia, Pin-741160

MOUMITA BISWAS SUPPORTING DOCUMENT FOR MA

Web : tehattagovtcollege.ac.in

Ph. : 03471-250100