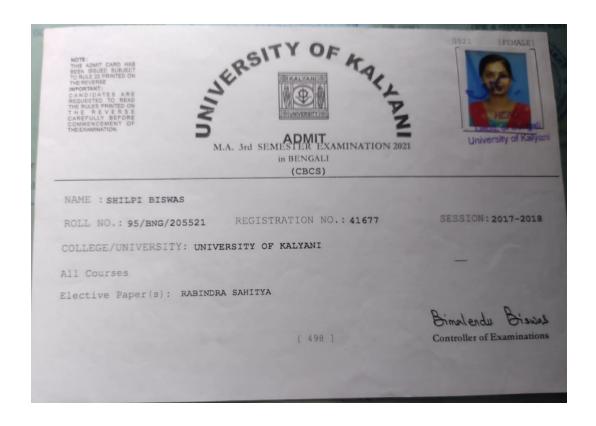

## GOVERNMENT GENERAL DEGREE COLLEGE, TEHATTA

Tehatta, Nadia, Pin-741160

SHILPI BISWAS SUPPORTING DOCUMENT FOR MA

Web : tehattagovtcollege.ac.in

Ph. : 03471-250100