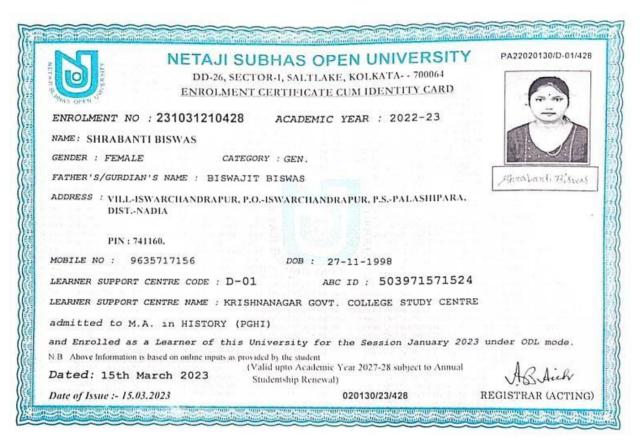

471-250100

### GOVERNMENT GENERAL DEGREE COLLEGE, TEHATTA

Tehatta, Nadia, Pin-741160



#### PRATAP HALDER SUPPORTING DOCUMENT FOR MA





Web : tehattagovtcollege.ac.in

Ph. : 03471-250100

## GOVERNMENT GENERAL DEGREE COLLEGE, TEHATTA

Tehatta, Nadia, Pin-741160



#### SUJATA PANDIT SUPPORTING DOCUMENT FOR MA





Web : tehattagovtcollege.ac.in

Ph. : 03471-250100

# GOVERNMENT GENERAL DEGREE COLLEGE, TEHATTA

Tehatta, Nadia, Pin-741160



BAISAKHI MANDAL SUPPORTING DOCUMENT FOR MA





Web : tehattagovtcollege.ac.in

Ph. : 03471-250100

## GOVERNMENT GENERAL DEGREE COLLEGE, TEHATTA

Tehatta, Nadia, Pin-741160



SRABANI BARMAN SUPPORTING DOCUMENT FOR MA





Web : tehattagovtcollege.ac.in

Ph. : 03471-250100

## GOVERNMENT GENERAL DEGREE COLLEGE, TEHATTA

Tehatta, Nadia, Pin-741160



SHRABANTI BISWAS SUPPORTING DOCUMENT FOR MA







Web : tehattagovtcollege.ac.in

Ph. : 03471-250100

## GOVERNMENT GENERAL DEGREE COLLEGE, TEHATTA

Tehatta, Nadia, Pin-741160



PRIYA MANDAL SUPPORTING DOCUMENT FOR MA





Web : tehattagovtcollege.ac.in

: 03471-250100 Ph.

## GOVERNMENT GENERAL DEGREE COLLEGE, TEHATTA

Tehatta, Nadia, Pin-741160

**Registration Certificate** 

MARKSHEET

West Bengal State University





SNIGDHA DAS Registration No. 1002021600072

Mother's Name SHYAMALI DAS GHOSH

Session 2020 - 2022

Department PHILOSOPHY University Name WEST BENGAL STATE UNIVERSITY

LATE SUSHIL DAS

Date of issue 31/03/2021

Course of Study MASTER OF ARTS

Father's Name

This Registration certificate is a proof of studentship of the candidate in the West Bengal State University. Mar