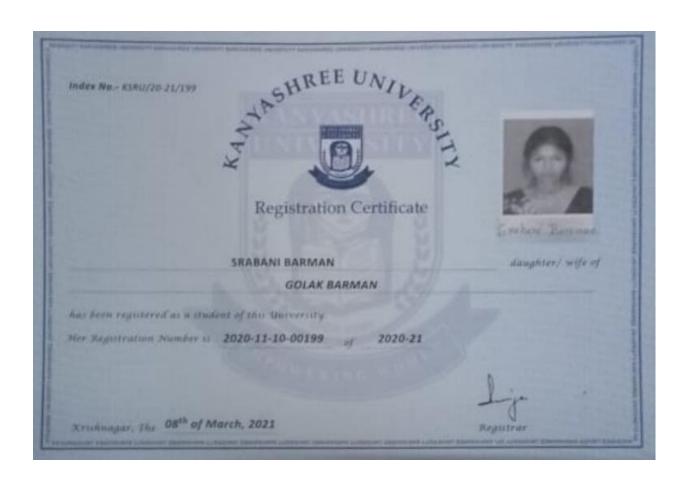

# GOVERNMENT GENERAL DEGREE COLLEGE, TEHATTA

Tehatta, Nadia, Pin-741160

| SI.No.: 23-24-REGN-0295  SI.No.: 23-24-REGN-0295                                                             |                                 |
|--------------------------------------------------------------------------------------------------------------|---------------------------------|
| PROVISIONAL REGISTRATION CERTIFICATE  SHYAMALI KHATUN                                                        | Shapomali Khadun<br>daughter oj |
| AZIZUL MALLICK                                                                                               |                                 |
| has been registered as a student of this University.  Her Registration Number is 2023-11-10-00295 of 2023-24 |                                 |
| Krishnagar, The 04 <sup>th</sup> of January, 2024                                                            | Registrar                       |

SHYAMALI KHATUN SUPPORTING DOCUMENT FOR MA

Web : tehattagovtcollege.ac.in

Ph. : 03471-250100