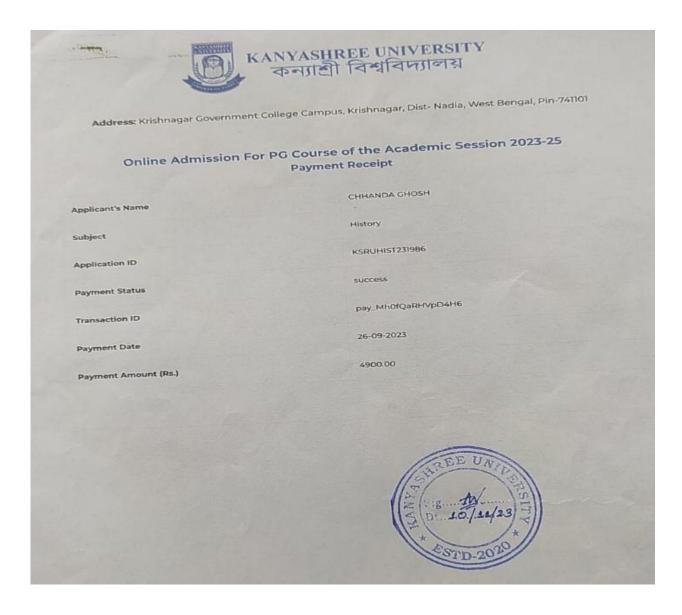

# GOVERNMENT GENERAL DEGREE COLLEGE, TEHATTA

Tehatta, Nadia, Pin-741160

### CHHANDA GHOSH SUPPORTING DOCUMENT FOR MA

Web : tehattagovtcollege.ac.in

Ph. : 03471-250100