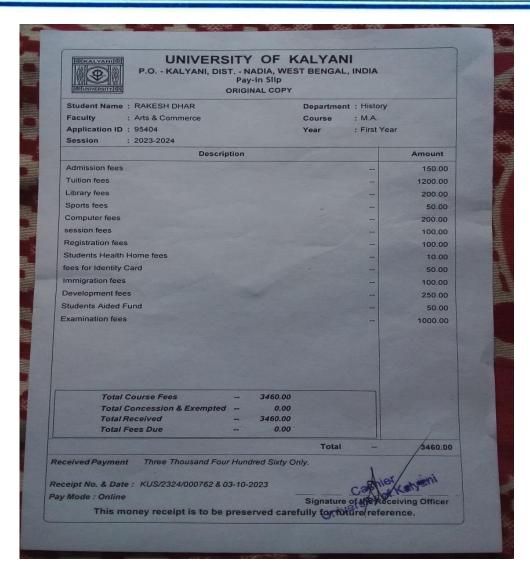

### GOVERNMENT GENERAL DEGREE COLLEGE, TEHATTA

Tehatta, Nadia, Pin-741160

RAKESH DHAR SUPPORTING DOCUMENT FOR MA

Web : tehattagovtcollege.ac.in

Ph. : 03471-250100