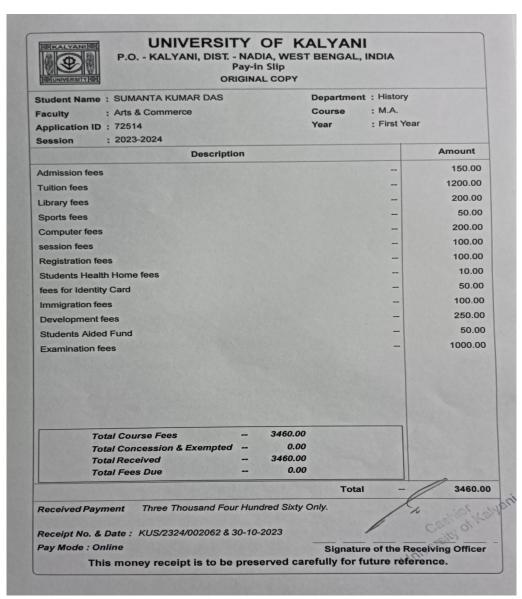

## GOVERNMENT GENERAL DEGREE COLLEGE, TEHATTA

Tehatta, Nadia, Pin-741160

SUMANTA KUMAR DAS SUPPORTING DOCUMENT FOR MA

Web : tehattagovtcollege.ac.in

Ph. : 03471-250100