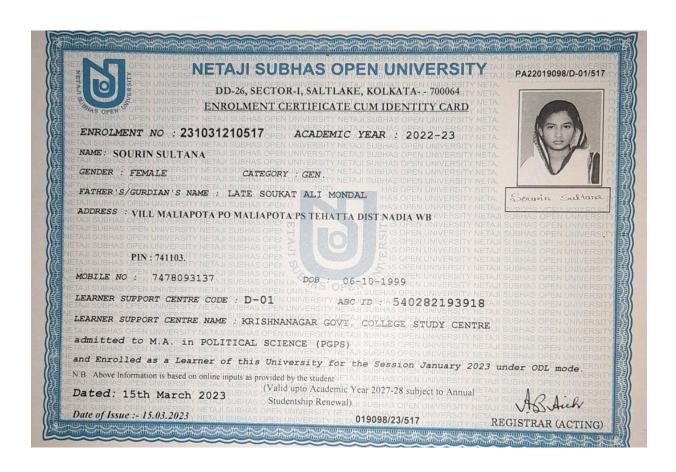

# GOVERNMENT GENERAL DEGREE COLLEGE, TEHATTA

Tehatta, Nadia, Pin-741160

SOURIN SULTANA SUPPORTING DOCUMENT FOR MA

Web : tehattagovtcollege.ac.in

Ph. : 03471-250100