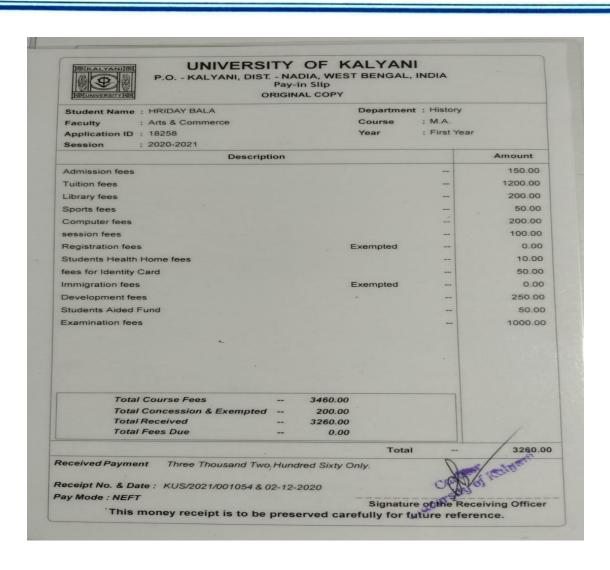

# GOVERNMENT GENERAL DEGREE COLLEGE, TEHATTA

Tehatta, Nadia, Pin-741160

| MILENSELLY POR                  | ORIGINAL COPY      |          |              |         |
|---------------------------------|--------------------|----------|--------------|---------|
| Student Name: MAHAMMAD AROPALI  |                    | Departme |              |         |
| aculty : Arts & Commerce        |                    | Course   | : M A        |         |
| application ID : 05814/23       |                    | Year     | ; First Year |         |
| ession : 2023-2024              |                    |          |              |         |
| Des                             | cription           |          |              | Amount  |
| admission fees                  |                    |          |              | 150 00  |
| uition fees                     |                    |          | 99.55        | 1200 00 |
| ibrary fees                     |                    |          |              | 200 00  |
| Sports fees                     |                    |          | -            | 50.00   |
| Computer fees                   |                    |          |              | 200 00  |
| session fees                    |                    |          |              | 100.00  |
| Registration fees               |                    |          | ===          | 100 00  |
| Students Health Home fees       |                    |          |              | 10.00   |
| ees for Identity Card           |                    |          | -            | 50.00   |
| mmigration fees                 |                    |          |              | 100.00  |
| Development fees                |                    |          |              | 250 00  |
| Students Aided Fund             |                    |          |              | 50 00   |
| xamination fees                 |                    |          |              | 1000 00 |
|                                 |                    |          |              |         |
|                                 |                    |          |              |         |
|                                 |                    |          |              |         |
|                                 |                    |          |              |         |
|                                 |                    |          |              |         |
| Total Course Fees               | 3460.0             | 0        |              |         |
| Total Concession & Exem         | pted 0.0           | o        |              |         |
| Total Received                  | 3460.0             |          |              |         |
| Total Fees Due                  | 0.0                | 0        |              |         |
|                                 |                    | Tota     | al           | 3460.0  |
| Received Payment Three Thousand | Four Hundred Sixty | Only     |              |         |

MAHAMMAD AROPALI SUPPORTING DOCUMENT FOR MA

Web : tehattagovtcollege.ac.in

Ph. : 03471-250100