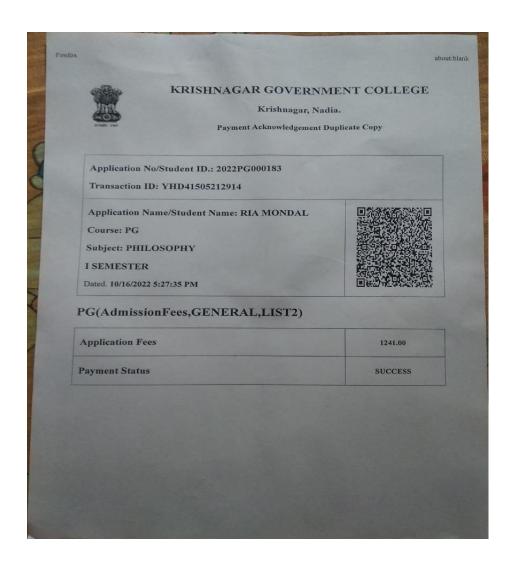

Ph. : 03471-250100

# GOVERNMENT GENERAL DEGREE COLLEGE, TEHATTA

Tehatta, Nadia, Pin-741160

RIA MONDAL SUPPORTING DOCUMENT FOR MA

Web : tehattagovtcollege.ac.in

Ph. : 03471-250100