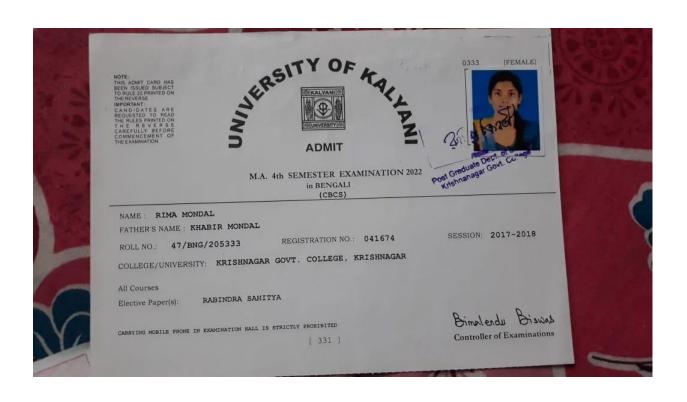

## GOVERNMENT GENERAL DEGREE COLLEGE, TEHATTA

Tehatta, Nadia, Pin-741160

RIMA MONDAL SUPPORTING DOCUMENT FOR MA

Web : tehattagovtcollege.ac.in

Ph. : 03471-250100