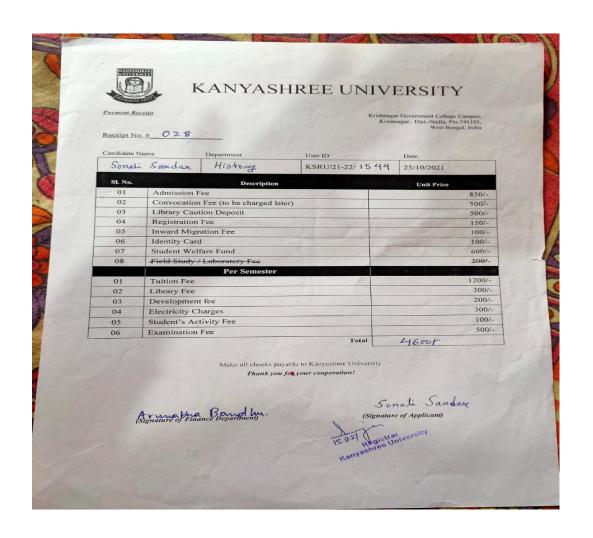

## GOVERNMENT GENERAL DEGREE COLLEGE, TEHATTA

Tehatta, Nadia, Pin-741160

SONALI SARDAR SUPPORTING DOCUMENT FOR MA

Government of West Bengal Office of the Principal

e-mail: tehattagovtcollege@gmail.com

Web : tehattagovtcollege.ac.in