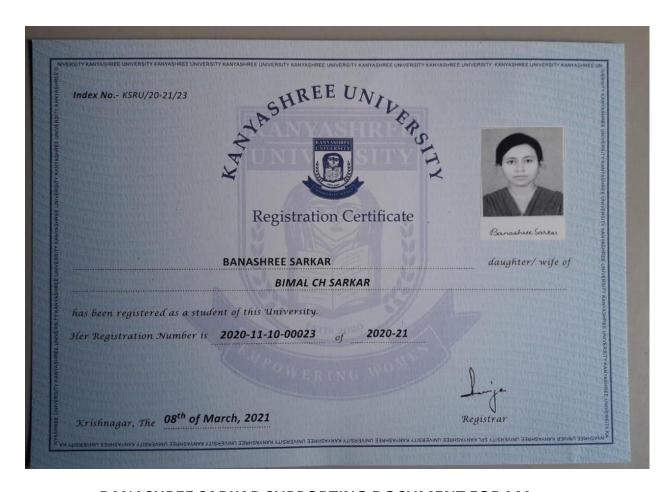

## GOVERNMENT GENERAL DEGREE COLLEGE, TEHATTA

Tehatta, Nadia, Pin-741160

BANASHREE SARKAR SUPPORTING DOCUMENT FOR MA

Web : tehattagovtcollege.ac.in

Ph. : 03471-250100