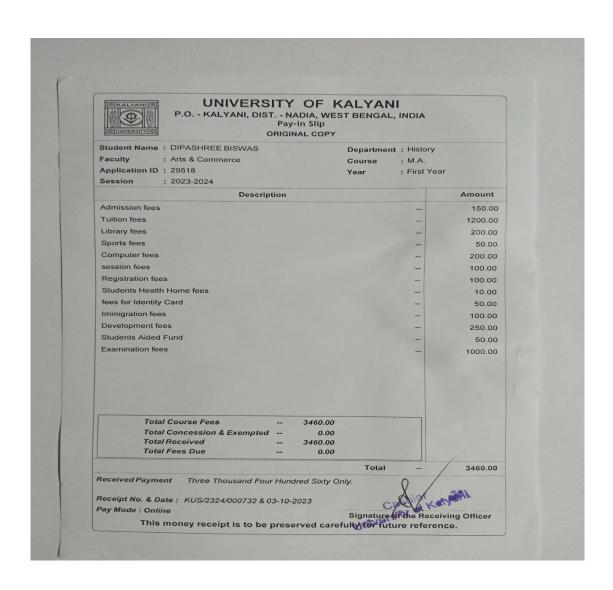

## GOVERNMENT GENERAL DEGREE COLLEGE, TEHATTA

Tehatta, Nadia, Pin-741160

### DIPASHREE BISWAS SUPPORTING DOCUMENT FOR MA

Web : tehattagovtcollege.ac.in

Ph. : 03471-250100