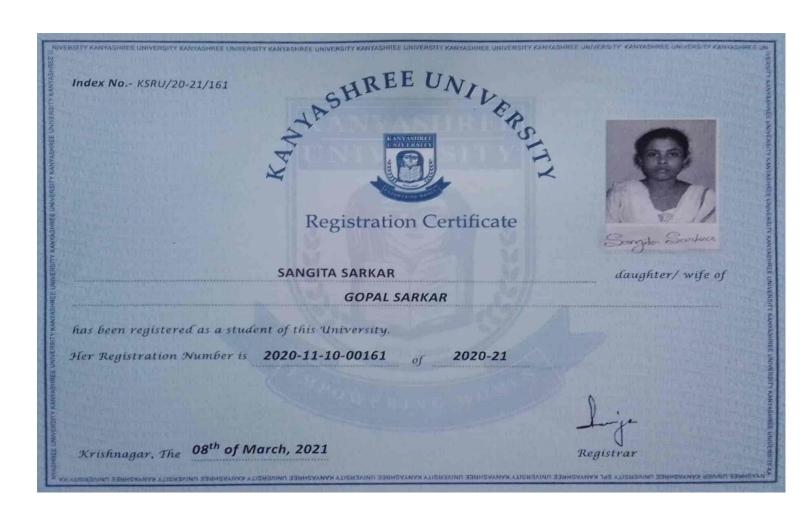

#### GOVERNMENT GENERAL DEGREE COLLEGE, TEHATTA

Tehatta, Nadia, Pin-741160

SANGITA SARKAR SUPPORTING DOCUMENT FOR MA

Web : tehattagovtcollege.ac.in

Ph. : 03471-250100