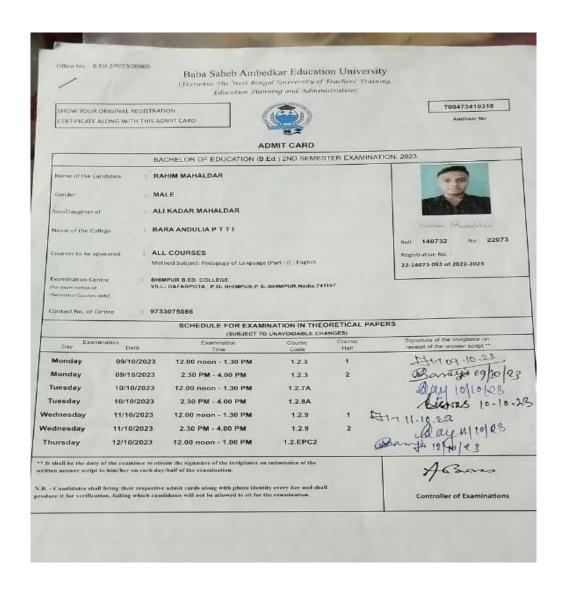

## GOVERNMENT GENERAL DEGREE COLLEGE, TEHATTA

Tehatta, Nadia, Pin-741160

RAHIM MAHALDAR SUPPORTING DOCUMENT FOR B.ED

Government of West Bengal Office of the Principal

e-mail: tehattagovtcollege@gmail.com

Web : tehattagovtcollege.ac.in