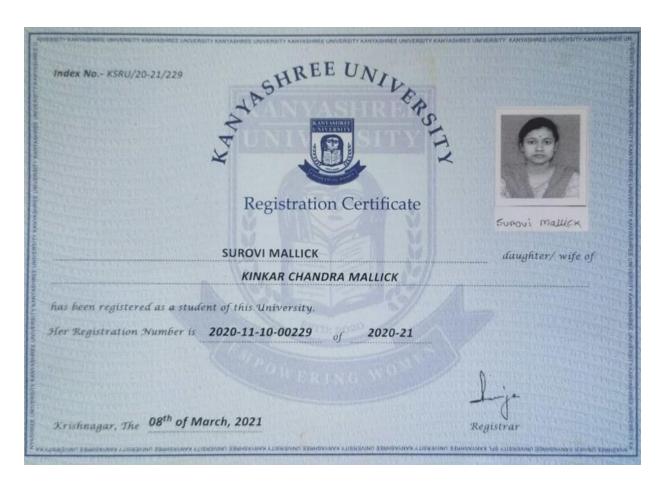

# GOVERNMENT GENERAL DEGREE COLLEGE, TEHATTA

Tehatta, Nadia, Pin-741160

| SI.No.: 23-24-REGN-0295  SI.No.: 23-24-REGN-0295                                                             |                                 |
|--------------------------------------------------------------------------------------------------------------|---------------------------------|
| PROVISIONAL REGISTRATION CERTIFICATE  SHYAMALI KHATUN                                                        | Shapomali Khadun<br>daughter oj |
| AZIZUL MALLICK                                                                                               |                                 |
| has been registered as a student of this University.  Her Registration Number is 2023-11-10-00295 of 2023-24 |                                 |
| Krishnagar, The 04 <sup>th</sup> of January, 2024                                                            | Registrar                       |

SHYAMALI KHATUN SUPPORTING DOCUMENT FOR MA

Web : tehattagovtcollege.ac.in

Ph. : 03471-250100