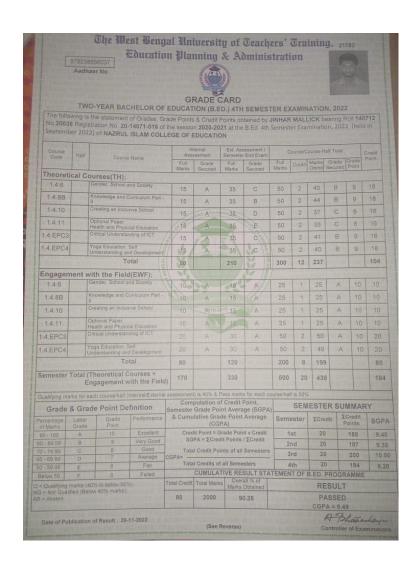

## GOVERNMENT GENERAL DEGREE COLLEGE, TEHATTA

Tehatta, Nadia, Pin-741160

JINHAR MALLICK SUPPORTING DOCUMENT FOR B.ED

Web : tehattagovtcollege.ac.in

Ph. : 03471-250100