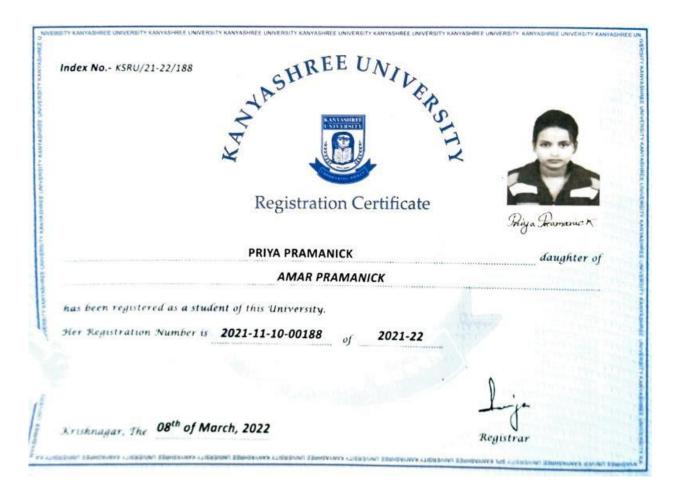

## GOVERNMENT GENERAL DEGREE COLLEGE, TEHATTA

Tehatta, Nadia, Pin-741160

PRIYA PRAMANICK SUPPORTING DOCUMENT FOR MA

Government of West Bengal Office of the Principal

e-mail: tehattagovtcollege@gmail.com

Web : tehattagovtcollege.ac.in