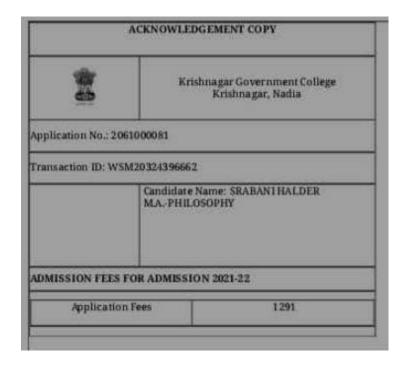

## GOVERNMENT GENERAL DEGREE COLLEGE, TEHATTA

Tehatta, Nadia, Pin-741160

|                     | ACKNOWLED                                          | GEMENT COPY                        |  |  |  |
|---------------------|----------------------------------------------------|------------------------------------|--|--|--|
| 8                   | Krishnagar Government College<br>Krishnagar, Nadia |                                    |  |  |  |
| Application No.: 20 |                                                    |                                    |  |  |  |
| Transaction ID- W   | Candidate Name: MUNMUN CHAKRABORT<br>M.APHILOSOPHY |                                    |  |  |  |
| Transaction ID: W   | Candidate 1                                        | Name: MUNMUN CHAKRABORTY           |  |  |  |
| Transaction ID: W   | Candidate I<br>M.APHILO                            | Name: MUNMUN CHAKRABORTY<br>OSOPHY |  |  |  |