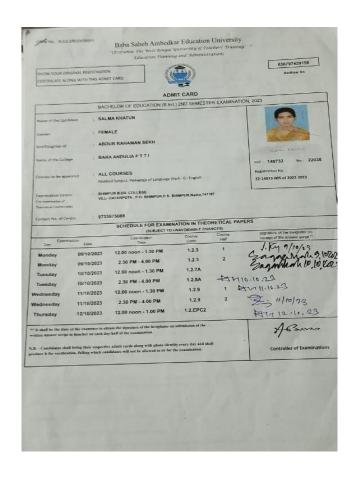

## GOVERNMENT GENERAL DEGREE COLLEGE, TEHATTA

Tehatta, Nadia, Pin-741160

Office No.: B.Ed.1/R/22/08163

#### Baba Saheb Ambedkar Education University

(Erstwhile The West Bengal University of Teachers' Training, Education Planning and Administration)

SHOW YOUR ORIGINAL REGISTRATION CERTIFICATE ALONG WITH THIS ADMIT CARD

678774311437 Aadhaar No

#### **ADMIT CARD**

|                                                                                                        | BAC                                                                                | CHELOR OF EDUCATION (B.                                                                                                                                  | Ed.) 1ST SEMES                                           | STER EXAMINA                                           | ATION, 2022                                                     |
|--------------------------------------------------------------------------------------------------------|------------------------------------------------------------------------------------|----------------------------------------------------------------------------------------------------------------------------------------------------------|----------------------------------------------------------|--------------------------------------------------------|-----------------------------------------------------------------|
| Name of the Candid                                                                                     | date : SHO                                                                         | OVAN MONDAL                                                                                                                                              |                                                          |                                                        |                                                                 |
| Gender                                                                                                 | : MAL                                                                              | .E                                                                                                                                                       |                                                          |                                                        |                                                                 |
| Son/Daughter of                                                                                        | : DILI                                                                             | : DILIP MONDAL                                                                                                                                           |                                                          |                                                        |                                                                 |
| Name of the College : TEHATTA SRI SRI KRISHNARAY COLLEGE OF EDUCATION                                  |                                                                                    |                                                                                                                                                          |                                                          |                                                        | Shown Mondal.                                                   |
| Courses to be appeared : ALL COURSES  Method Subject: Pedagogy of a School Subject (Part - I): English |                                                                                    |                                                                                                                                                          |                                                          | Roll: <b>140642</b> No: <b>22046</b> Registration No.: |                                                                 |
| Examination Centre<br>(For examination of<br>Theoretical Courses onl                                   | PLAS                                                                               | 22-14064-012 of 2022-2023                                                                                                                                |                                                          |                                                        |                                                                 |
| Contact No. of Cer                                                                                     | tre : 9830                                                                         | 0479958                                                                                                                                                  |                                                          |                                                        |                                                                 |
|                                                                                                        |                                                                                    | SCHEDULE FOR EXAMI                                                                                                                                       | NATION IN THE                                            | ORETICAL PAP                                           | ERS                                                             |
|                                                                                                        |                                                                                    | (SUBJECT TO                                                                                                                                              | UNAVOIDABLE CHA                                          | ANGES)                                                 |                                                                 |
| Examir<br>Day                                                                                          | nation<br>Date                                                                     |                                                                                                                                                          |                                                          |                                                        | Signature of the Invigilator on receipt of the answer script ** |
| Examir<br>Day                                                                                          |                                                                                    | (SUBJECT TO<br>Examination                                                                                                                               | Course                                                   | ANGES)<br>Course                                       | Signature of the Invigilator on                                 |
| Day Examir<br>Wednesday                                                                                | Date                                                                               | (SUBJECT TO<br>Examination<br>Time                                                                                                                       | Course<br>Code                                           | ANGES)<br>Course<br>Half                               | Signature of the Invigilator on                                 |
| Day Examir<br>Wednesday                                                                                | Date<br>10/05/2023                                                                 | (SUBJECT TO Examination Time  12.00 noon - 1.30 PM                                                                                                       | Course<br>Code                                           | Course<br>Half                                         | Signature of the Invigilator on                                 |
| Day Examir<br>Wednesday<br>Wednesday                                                                   | 10/05/2023<br>10/05/2023                                                           | (SUBJECT TO Examination Time 12.00 noon - 1.30 PM 2.30 PM - 4.00 PM                                                                                      | Course<br>Code<br>1.1.1<br>1.1.1                         | Course<br>Half                                         | Signature of the Invigilator on                                 |
| Day Examir<br>Wednesday<br>Wednesday<br>Thursday                                                       | 10/05/2023<br>10/05/2023<br>11/05/2023                                             | (SUBJECT TO Examination Time 12.00 noon - 1.30 PM 2.30 PM - 4.00 PM 12.00 noon - 1.30 PM                                                                 | Course<br>Code<br>1.1.1<br>1.1.2                         | Course<br>Half<br>1<br>2                               | Signature of the Invigilator on                                 |
| Day Examir Wednesday Wednesday Thursday Thursday                                                       | Date  10/05/2023  10/05/2023  11/05/2023  11/05/2023                               | (SUBJECT TO Examination Time  12.00 noon - 1.30 PM  2.30 PM - 4.00 PM  12.00 noon - 1.30 PM  2.30 PM - 4.00 PM                                           | Course Code 1.1.1 1.1.1 1.1.2 1.1.2                      | Course<br>Half<br>1<br>2                               | Signature of the Invigilator on                                 |
| Day Examir Wednesday Wednesday Thursday Thursday Friday                                                | Date  10/05/2023  10/05/2023  11/05/2023  11/05/2023  12/05/2023                   | (SUBJECT TO Examination Time 12.00 noon - 1.30 PM 2.30 PM - 4.00 PM 12.00 noon - 1.30 PM 2.30 PM - 4.00 PM 12.00 noon - 1.30 PM                          | Course Code 1.1.1 1.1.1 1.1.2 1.1.2 1.1.4                | Course<br>Half<br>1<br>2                               | Signature of the Invigilator on                                 |
| Day Examir Wednesday Wednesday Thursday Thursday Friday Friday Saturday                                | Date  10/05/2023 10/05/2023 11/05/2023 11/05/2023 12/05/2023 12/05/2023 13/05/2023 | (SUBJECT TO Examination Time)  12.00 noon - 1.30 PM  2.30 PM - 4.00 PM  12.00 noon - 1.30 PM  2.30 PM - 4.00 PM  12.00 noon - 1.30 PM  2.30 PM - 4.00 PM | Course Code 1.1.1 1.1.1 1.1.2 1.1.2 1.1.4 1.1.5 1.1.EPC1 | Course<br>Half<br>1<br>2                               | Signature of the Invigilator on                                 |

### SHOVAN MONDAL SUPPORTING DOCUMENT FOR B.ED

Web : tehattagovtcollege.ac.in

Ph. : 03471-250100