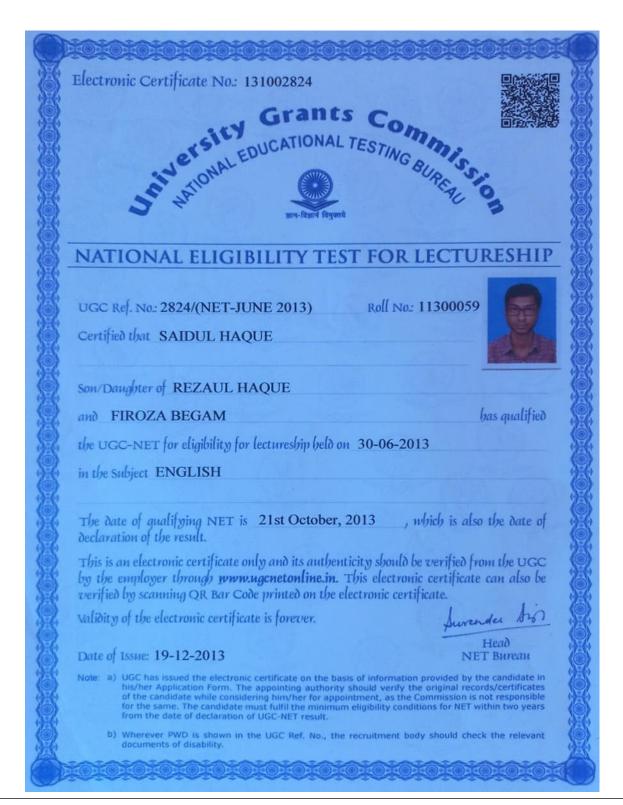

Kolkata

Date: 15.12.2022

Controller of Examinations

**NET Certificate of Saidul Haque, Assistant Professor in English** 

# NATIONAL ELIGIBILITY TEST FOR LECTURESHIP

UGC Ref. No.: 13072/(NET-JUNE 2012)

Roll No.: 12061475

Certified that RAGHUNATH ROY

Son/Daughter of LATE UPENDRANATH ROY

and LATE SARASWATI ROY

has qualified

the UGC-NET for eligibility for lectureship held on 24-06-2012

in the Subject HISTORY

The date of qualifying NET is 18th September, 2012, which is also the date of declaration of the result.

This is an electronic certificate only and its authenticity should be verified from the UGC by the employer through www.ugcnetonline.in. This electronic certificate can also be verified by scanning QR Bar Code printed on the electronic certificate.

validity of the electronic certificate is forever.

Surender Sign

Date of Issue: 10-01-2013

NET Bureau

Note: a) UGC has issued the electronic certificate on the basis of information provided by the candidate in his/her Application Form. The appointing authority should verify the original records/certificates of the candidate while considering him/her for appointment, as the Commission is not responsible for the same. The candidate must fulfil the minimum eligibility conditions for NET within two years from the date of declaration of UGC-NET result.

b) Wherever PWD is shown in the UGC Ref. No., the recruitment body should check the relevant documents of disabilities.

NET Certificate of Raghunath Roy, Assistant Professor in History

UGC Ref. No.: 661/(NET-JUNE 2015)