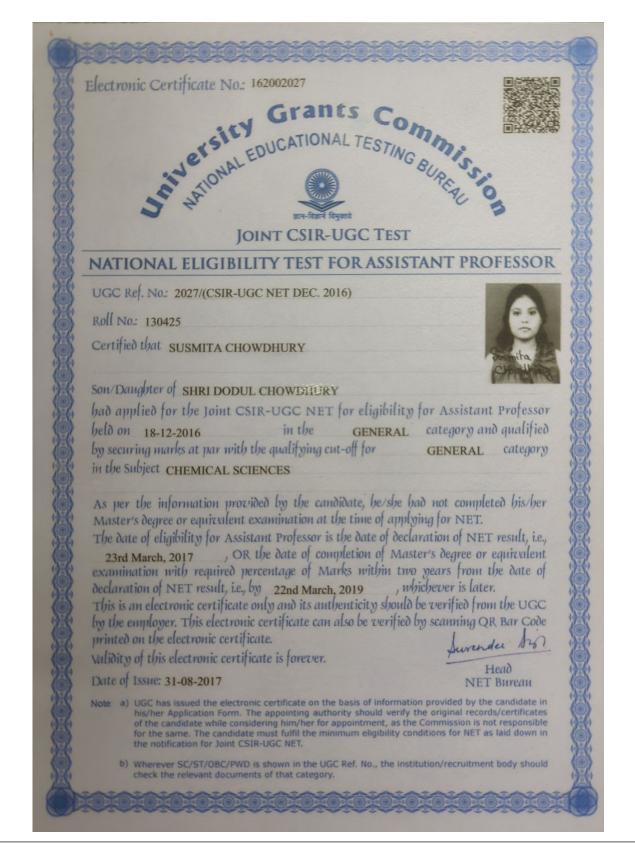

Soudi Onebararti Benezice Vice-Chancellor.

Senate House,
The 28th day of January, 2020

PhD Certificate of Dr Ramij Raja Mondal, Assistant Professor in Chemistry

**NET Certificate of Susmita Chowdhury, Assistant Professor in Chemistry** 

# GOVERNMENT GENERAL DEGREE COLLEGE, TEHATTA

Tehatta, Nadia, Pin-741160

| SL<br>NO | Name                  | Gender | Designation            | Degree<br>Awarding<br>University | Nature of appointment (temporary/ permanent) | Subject              | Highest Qualification (NET/SET/SLET/ Ph. D./D.Sc. / D.Litt./L.L.D. ) and Year of obtaining |
|----------|-----------------------|--------|------------------------|----------------------------------|----------------------------------------------|----------------------|--------------------------------------------------------------------------------------------|
| 1        | SAIDUL HAQUE          | MALE   | ASSISTANT<br>PROFESSOR | UGC                              | PERMANENT                                    | ENGLISH              | NET, 2013                                                                                  |
| 2        | RAGHUNATH ROY         | MALE   | ASSISTANT<br>PROFESSOR | UGC                              | PERMANENT                                    | HISTORY              | NET, 2012                                                                                  |
| 3        | PALLABI<br>CHATTERJEE | FEMALE | ASSISTANT<br>PROFESSOR | UGC                              | PERMANENT                                    | HISTORY              | NET, 2015                                                                                  |
| 4        | GOPAL MANDAL          | MALE   | ASSISTANT<br>PROFESSOR | WBCSC                            | PERMANENT                                    | HISTORY              | SET, 2016                                                                                  |
| 5        | MD NAJIR<br>HOSSAIN   | MALE   | ASSISTANT<br>PROFESSOR | UGC                              | PERMANENT                                    | PHILOSOPHY           | NET, 2014                                                                                  |
| 6        | PRIYA TUDU            | FEMALE | ASSISTANT<br>PROFESSOR | UGC                              | PERMANENT                                    | PHILOSOPHY           | NET, 2017                                                                                  |
| 7        | SUSMITA<br>CHOWDHURY  | FEMALE | ASSISTANT<br>PROFESSOR | UGC                              | PERMANENT                                    | CHEMISTRY            | NET, 2016                                                                                  |
| 8        | PRITIN DUTTA          | MALE   | ASSISTANT<br>PROFESSOR | WBCSC                            | PERMANENT                                    | POLITICAL<br>SCIENCE | SET, 2013                                                                                  |
| 9        | AVIJIT SAHA           | MALE   | ASSISTANT<br>PROFESSOR | WBCSC                            | PERMANENT                                    | POLITICAL<br>SCIENCE | SET, 2013                                                                                  |